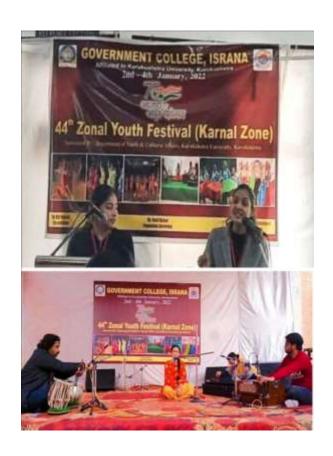

### • Participation in Zonal Youth Festival

44<sup>th</sup> Zonal Youth Festival was organized by the Department of Youth and Cultural Affairs, KUK from **January 02-04, 2022**at**Government College, Israna**. Our students participated in Light Vocal and Folk Song (General) Compitition.