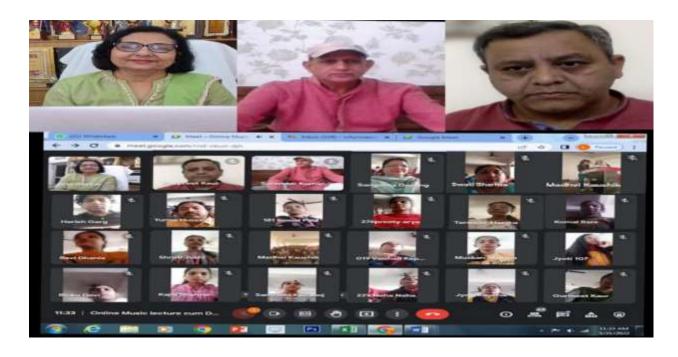

 The Dept. of Music organized a online Lecture-cum-demonstration "Sur Sadhana: Shashtriya Evam Sugam Sangeet ke Sandarbh mein" on May 21,2022. Dr. Saurbh Sood, Asstt. Prof. Dept of Music Vocal, Dev Samaj College, Chandigarh and Sh. Surender Kumar, Musician in Information Public Relation & Language Dept., Haryana, Chandigrah are the Hon'ble resource persons.

## संगीत में रियाज और संगीत की विभिन्न विधाओं के गुरों के बारे में जानकारी दी

यहरनाल | केलीएडीएवी महिला महाविद्यालय में संगीत विभाग द्वारा विस्तार व्याख्यान और प्रस्तुति का आयोजन किथा गथा, जिसका विषय सुर साधना था। कार्यक्रम का आरंभ वैदिक मंत्रोच्चारण से हुआ। विषय विषेशाशों में सहायता डॉ. सीरभ सूद, देव समाज महिला महाविद्यालय चंडीगढ़ सुरेंद्र कुमार ने संगीत के विभिन्न पहल्लुओं के विषय में छात्राओं की जानकारी दी। संगीत में रियाज का क्या महत्व है, सुगम संगीत की विभिन्न विधाओं

0

<

जैसे गीत, गजल, भजन, फिल्मी संगीत इत्यादि का रागों से संबंध के बारे में बताया। दोनों लिखय विशेषचों ने गाकर और बजाकर एक सांगीतिक माडील बनाया। प्रिंसिपल रेनू मेंडता ने छात्राओं को सुर के गुर सीखने के लिए प्रेरित किया। डॉ. संगीता गीरांग और डॉ. स्वांति शर्मा इस कार्यक्रम की संथेजक रही। ऑनलाइन गुगल मीट द्वारा 87 छात्राओं ने इसमें हिस्सा लिया। अंत से डॉ. स्वांति शर्मा ने सभी का